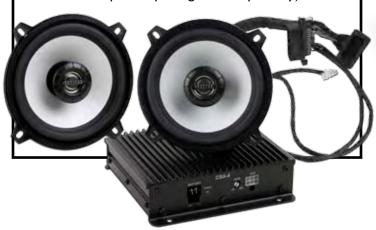

With real aluminum cones and butyl rubber surrounds, our premium motorcycle audio products offer more durability and audiophile sound quality than standard factory paper cone speakers or other after market polypropylene cone speakers. The aluminum cone design stands up better to the elements, as well as, the vibration of the motorcycle. These are the highest quality speakers available, offering you brilliant sound no matter how fast you're cruising!

The Bazooka motorcycle kit includes our FAST-HD Plug and Play interface cable with OEM connectors that plug directly into the factory Harley Davidson harness. This allows for quick installation and maintains full use of all factory handle bar controls.

Each kit includes a 4-channel 200-watt amp that easily mounts under the front faring. The Bazooka motorcycle audio kits work on all FLH Harley models from 1985 to present.

## - MC-HD-AK4 -

Four-Channel (four speaker) kit for Harley FLH models: FLH Electra Glide • FLH Standard • FLH Classic • FLH Ultra Classic

# MC-HD-AK2

Two Channel (two speakers) kit for Harley FLH X Street Glide. This model is expandable to a 4-channel system for FLH X bikes with a Tour Package. (Optional rear speaker package sold separately)