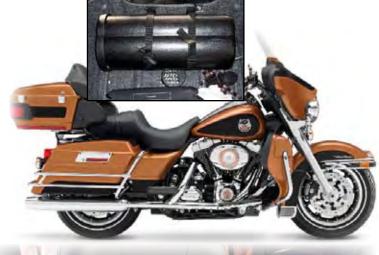

Each kit includes a 4-channel 200-watt amp that easily mounts under the front faring. The Bazooka motorcycle audio kits work on all FLH Harley models from 1985 to present.

package sold separately)

MC-HD-AMK

HARLEY-4CH AMP & HARNESS KIT

FAST-HD-SIK - Subwoofer Installation Kit

BTA6100

Bazooka Bass Tubes subwoofer

Motorcycle Audio for Harley-Davidson

Bazooka Mobile Audio • 14763 Florida Blvd. Baton Rouge, LA. 70819 • 1-800-THE-TUBE www.bazooka.com

## BTA6100 -

Bazooka Bass Tubes subwoofer