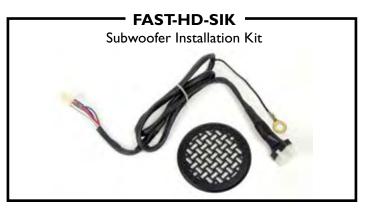

package sold separately)

MC-HD-AMK

HARLEY-4CH AMP & HARNESS KIT

FAST-HD-SIK - Subwoofer Installation Kit

BTA6100

Bazooka Bass Tubes subwoofer

Motorcycle Audio for Harley-Davidson

Bazooka Mobile Audio • 14763 Florida Blvd. Baton Rouge, LA. 70819 • 1-800-THE-TUBE www.bazooka.com