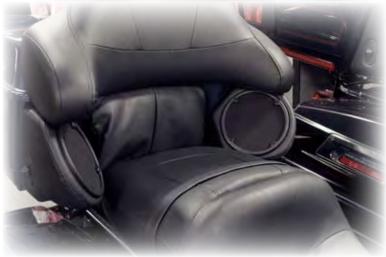

The Bazooka motorcycle kit includes our FAST-HD Plug and Play interface cable with OEM connectors that plug directly into the factory Harley Davidson harness. This allows for quick installation and maintains full use of all factory handle bar controls.

Each kit includes a 4-channel 200-watt amp that easily mounts under the front faring. The Bazooka motorcycle audio kits work on all FLH Harley models from 1985 to present.