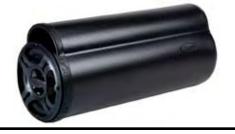

r Package. (Optional rear speaker

package sold separately)

MC-HD-AMK

HARLEY-4CH AMP & HARNESS KIT

FAST-HD-SIK - Subwoofer Installation Kit

BTA6100

Bazooka Bass Tubes subwoofer

Motorcycle Audio for Harley-Davidson







Bazooka Mobile Audio • 14763 Florida Blvd. Baton Rouge, LA. 70819 • 1-800-THE-TUBE www.bazooka.com



# Motorcycle Audio for Harley-Davidson

## - MC-HD-AK4 -

Four-Channel (four speaker) kit for Harley FLH models: FLH Electra Glide • FLH Standard • FLH Classic • FLH Ultra Classic



# MC-HD-AK2

Two Channel (two speakers) kit for Harley FLH X Street Glide. This model is expandable to a 4-channel system for FLH X bikes with a Tour Package. (Optional rear speaker package sold separately)



# HARLEY-4CH AMP & HARNESS KIT



## BTA6100 -

Bazooka Bass Tubes subwoofer