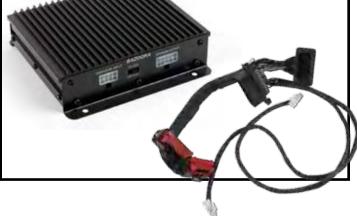

The Bazooka motorcycle kit includes our FAST-HD Plug and Play interface cable with OEM connectors that plug directly into the factory Harley Davidson harness. This allows for quick installation and maintains full use of all factory handle bar controls.

Each kit includes a 4-channel 200-watt amp that easily mounts under the front faring. The Bazooka motorcycle audio kits work on all FLH Harley models from 1985 to present.

# HARLEY-4CH AMP & HARNESS KIT