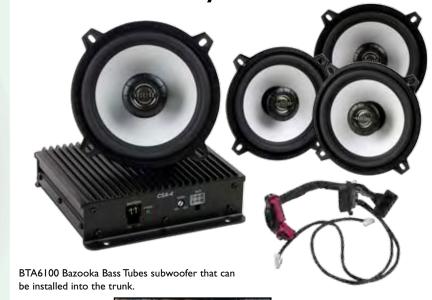

Each kit includes a 4-channel 200-watt amp that easily mounts under the front faring. The Bazooka motorcycle audio kits work on all FLH Harley models from 1985 to present.

package sold separately)

MC-HD-AMK

HARLEY-4CH AMP & HARNESS KIT

FAST-HD-SIK - Subwoofer Installation Kit

BTA6100

Bazooka Bass Tubes subwoofer

Motorcycle Audio for Harley-Davidson

Bazooka Mobile Audio • 14763 Florida Blvd. Baton Rouge, LA. 70819 • 1-800-THE-TUBE www.bazooka.com

## BTA6100 -

Bazooka Bass Tubes subwoofer