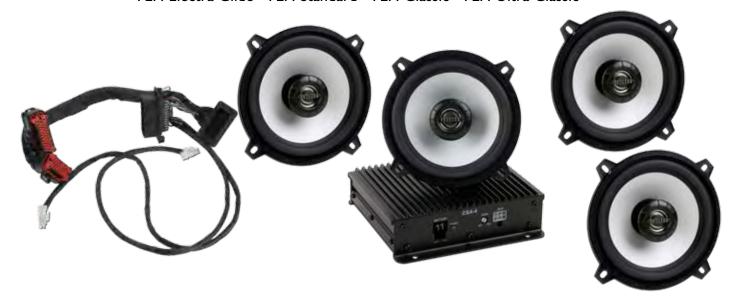

#### **Available kits:**

MC-HD-AK4 - Four-Channel (four speaker) kit for Harley FLH models: FLH Electra Glide • FLH Standard FLH Classic • FLH Ultra Classic

MC-HD-AK2 - Two Channel (two speakers) kit for Harley FLH X Street Glide. This model is expandable to a 4-channel system for FLH X bikes with a Tour Package. (Optional rear speaker

## - MC-HD-AK4 -

Four-Channel (four speaker) kit for Harley FLH models: FLH Electra Glide • FLH Standard • FLH Classic • FLH Ultra Classic